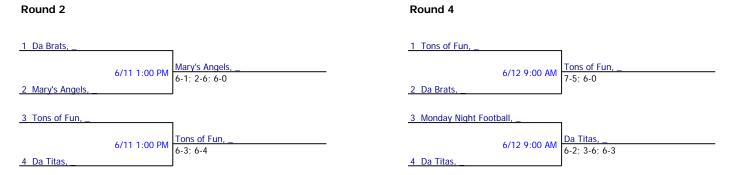

| St. Michael's Team Tennis                     |                               | Seeded Players   | Seeded Players  |                            |  |  |  |
|-----------------------------------------------|-------------------------------|------------------|-----------------|----------------------------|--|--|--|
|                                               | NTRP Women's 4.0 Singles      |                  |                 |                            |  |  |  |
| City/State: ,                                 | Section:                      |                  |                 |                            |  |  |  |
| Director:                                     | Referee:                      |                  |                 |                            |  |  |  |
| Phone:                                        | Date: 06/11/2011 - 06/12/2011 |                  |                 |                            |  |  |  |
| Round 1                                       |                               | Round 3          |                 | Winner:                    |  |  |  |
| 1 Tons of Fun, _                              |                               | 1 Monday Night F | ootball, _      |                            |  |  |  |
| 6/11 10:00 AM 4-6; 7-2 Monday Night Football, | of Fun,                       | 2 Da Brats,      | 6/11 4:00 PM 6- | a Brats,                   |  |  |  |
| 3 Da Titas, _                                 |                               | 3 Mary's Angels, |                 |                            |  |  |  |
| 6/11 10:00 AM Da Tita<br>2-6; 6:              | as,<br>-1; 7-6(5)             | 4 Tons of Fun,   | 6/12 4:00 PM 7- | ons of Fun, _<br>6(4); 6-4 |  |  |  |
|                                               |                               |                  |                 |                            |  |  |  |
|                                               |                               |                  |                 |                            |  |  |  |
|                                               |                               |                  |                 |                            |  |  |  |

| 1                  | Da Titas, _       |               |                |  |  |  |
|--------------------|-------------------|---------------|----------------|--|--|--|
|                    |                   | 6/12 12:00 PM | Da Brats,      |  |  |  |
| 2                  | Da Brats, _       |               |                |  |  |  |
| 3 Mary's Angels, _ |                   |               |                |  |  |  |
| 4                  | Monday Night Foot | 6/12 12:00 PM | Mary's Angels, |  |  |  |